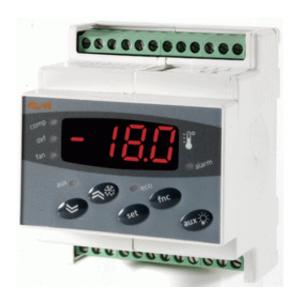

## **DR 983**

## Single stage controller for temperature

The DR 983 C controllers are devices suitable for applications on normal temperature refrigerating units. They are provided with a PTC thermostatic probe input (NTC can be selected by parameter) and a relay output for compressor management. Defrost cycles are controlled at time intervals by stopping the compressor. The value of the probe's reading is viewed on a display with three digits and a minus sign. All versions are provided with a TTL connection in order to use Copy Card, the quick programming accessory. These controllers are available in theRail Din standard format with a 230 Vca supply voltage.