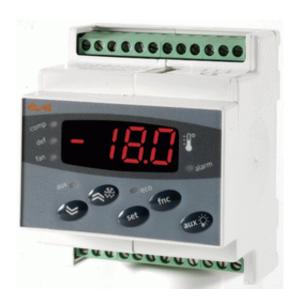

## **DR 985**

## Single stage controller for temperature

The DR 981 controllers are devices suitable for applications on normal temperature refrigerating units. They are provided with a PTC thermostatic probe input (NTC can be selected by parameter) and a relay output for compressor management. Defrost cycles are controlled at time intervals by stopping the compressor. The value of the probe's reading is viewed on a display with three digits and a minus sign. All versions are provided with a TTL connection in order to use Copy Card, the quick programming accessory. These controllers are available in theRail Din standard format with a 230 Vca supply voltage.

## **Technical Data**

| Technical Data                |                                              |
|-------------------------------|----------------------------------------------|
| Container                     | 4-DIN plastic module                         |
| Dimensions                    | 70x85 mm, depth 61 mm                        |
| Mouting                       | DIN rail mounting (Omega 3) or wall-mounting |
| Usage temperature             | -555°C                                       |
| Storage temperature           | -3085°C                                      |
| Usage environment<br>humidity | 1090% RH                                     |
| Storage environment humidity  | 1090% RH                                     |
| Serial                        | TTL port for Copy Card                       |
| Display                       | 3½ digits plus sign                          |
| Precision                     | above 0.5% of bottom scale<br>+ 1 digit      |
| Consumption                   | 5 VA                                         |
| Resolution                    | 1°C or 0.1°C (selectable with a parameter).  |
| Power supply                  | 230Vac ± 10%, 50/60Hz                        |
| Connections                   | screw terminals for<br><2.5mm²               |