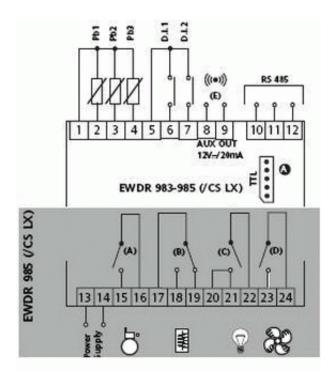

## **Technical Data**

| Technical Data                |                                              |
|-------------------------------|----------------------------------------------|
| Container                     | 4-DIN plastic module                         |
| Dimensions                    | 70x85 mm, depth 61 mm                        |
| Mouting                       | DIN rail mounting (Omega 3) or wall-mounting |
| Usage temperature             | -555°C                                       |
| Storage temperature           | -3085°C                                      |
| Usage environment<br>humidity | 1090% RH                                     |
| Storage environment humidity  | 1090% RH                                     |
| Serial                        | TTL port for Copy Card                       |
| Display                       | 3½ digits plus sign                          |
| Precision                     | above 0.5% of bottom scale<br>+ 1 digit      |
| Consumption                   | 5 VA                                         |
| Resolution                    | 1°C or 0.1°C (selectable with a parameter).  |
| Power supply                  | 230Vac ± 10%, 50/60Hz                        |
| Connections                   | screw terminals for<br><2.5mm²               |