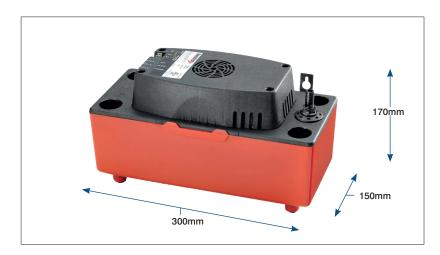

## ■ REDBOX-2L-S - 2 LITRE CONDENSATE PUMP

The DiversiTech RedBox 2 Litre Tank Pump is a condensate tank pump with a flow rate of 280 LPH and a lift of 5.1 metres. This pump has metal mounting tabs which allows the tank to be screwed to the wall. The universal power lead makes the pump easy to install, service and retrofit.

## **FEATURES**

- Supplied with both 3/8" and 1/4" removable check valves
- Four inlet holes
- Metal hang tabs
- · Vibration isolation on feet

### THE PACKAGE

- 2 litre tank pump
- 3/8" check valve
- 1/4" Check Valve
- 3 inlet caps installation instructions