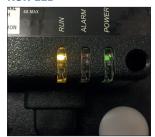

The unique LED indicators highlight when the pump has power, is running and when the high level alarm has been activated.

#### **POWER ON LED**

#### **RUN LED**

#### **ALARM LEVEL LED**