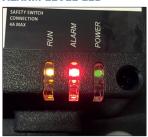

The unique LED indicators highlight when the pump has power, is running and when the high level alarm has been activated.

#### **POWER ON LED**

#### **RUN LED**

#### **ALARM LEVEL LED**