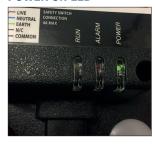

The unique LED indicators highlight when the pump has power, is running and when the high level alarm has been activated.

#### **POWER ON LED**

#### **RUN LED**

#### **ALARM LEVEL LED**